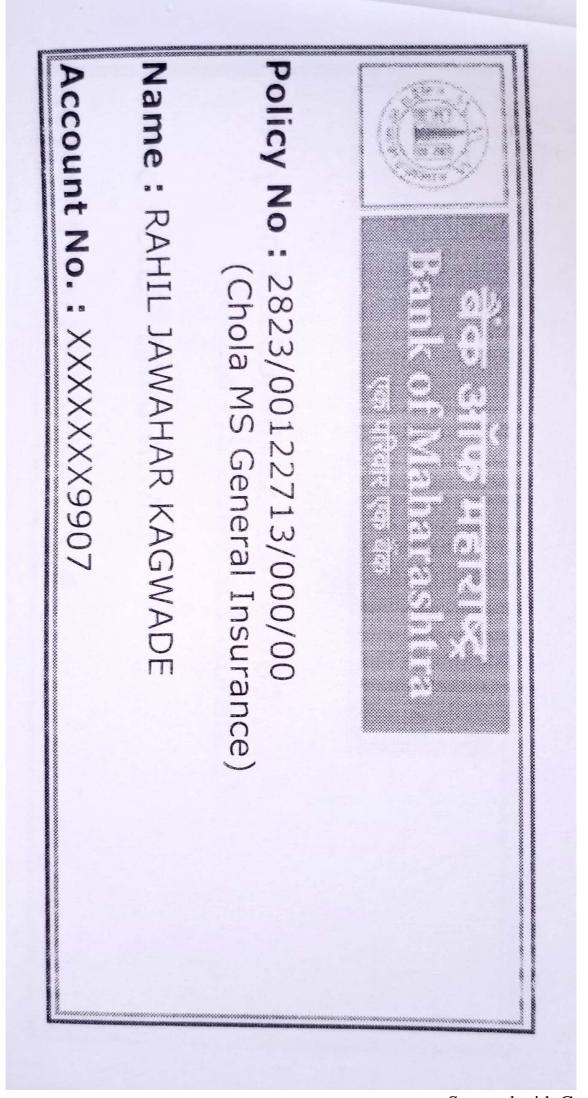

महोदय.

आपल्या महाविद्यालयातील वर्ग-३ कनिष्ठ लिपिक या पदावर श्री.राहिल जवाहर कागवाडे यांची अनुकंपा तत्वावर खालील अटींच्या अधीन राहून (सदर पत्र निर्गमात झाल्याच्या दिनांकापासून) नेमणूक करण्यास परवाननी

- ज्या कर्मचाऱ्यांचा मृत्यू सेवेत असताना झालेला होता अथवा उच्च व तंत्रशिक्षण विभाग शासन निर्णय क्र.एनजीसी/१५०१/(१४१/०१)/विशि-४, दिनांक ३१.१०.२००१ नुसार वैद्यकीय कारणास्तव सेवानिवृत्ती घेतलेली आहे. या कारणामुळे पद रिक्त झाले आहे ते पद आकृतीबंधानुसार अतिरिक्त नव्हते. तसेच मृत/सेवानिवृत्त कर्मचारी यांचे वेतन अनुदानास १०० टक्के पात्र होते.
- मृत कर्मचाऱ्यांनी धारण केलेले पद हे गट क अथवा ड गटामधील होते.
- निम्न वयोमर्यादेची अट पूर्ण केलेली असावी.
  - अनुकंपा तत्वावर नोकरी मिळण्यासाठी वरील व्यक्तीने एक वर्षाच्या आत अर्ज केला असावा.