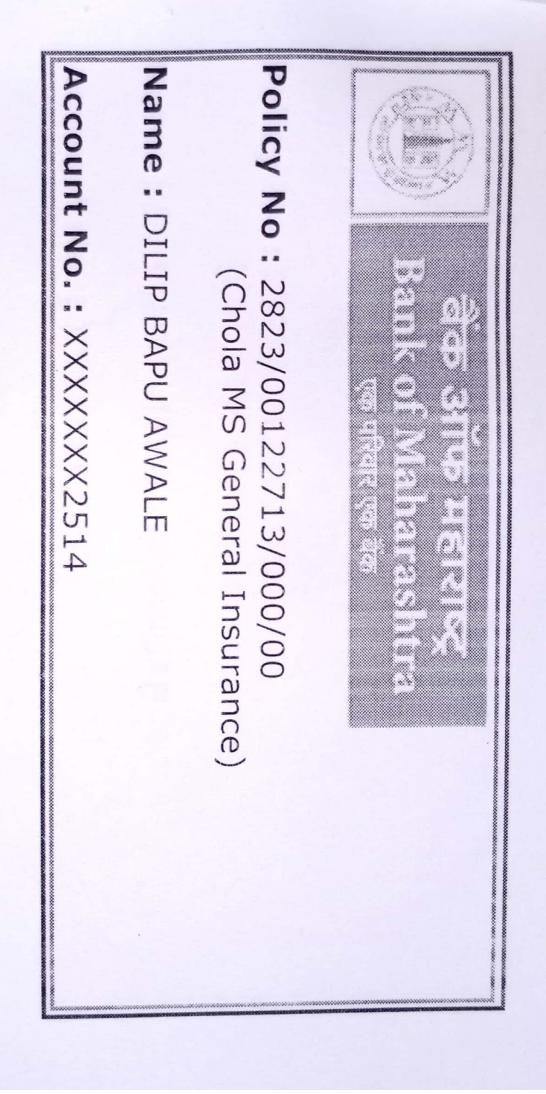

: March 2021 Month & Year

| Sr | . No. | Particular                   | Budget             | Amount    |
|----|-------|------------------------------|--------------------|-----------|
| -  | 1     | Contribution Pro-Pata        | A.41.R.1           | 16,250.00 |
|    | ,     | Sports Contribution Pro-Rata | A.41.R.5           | 15,600.00 |
|    | 2     | Ashwamedh fees from          | E 4 D 44           | 32,500.00 |
|    | 3     | E-SERVICE FEE FROM THI       | A.2.R.10           | 16,250.00 |
|    | 4     | Lead College Fees            |                    | 6,500.00  |
|    | 5     | Fees for NSS Self Finance L  |                    | 32,500.00 |
|    | 6     | RECEIPT FOR STUDENT          | E.3.R.49           | -         |
|    | 7     | Contribution for Fund        | E.3.R.13.1         | 6,500.00  |
|    | 8     | Youth Festival               | A.48.R.2           | 23,400.00 |
|    | 9     | YOUTH HOSTEL                 | E.4.R.110          | 32,500.00 |
|    |       |                              | Total (Rs.) 182,00 |           |

Rupees ONE LACS EIGHTY TWO THOUSAND ONLY

CHOUGULEDS

**Department Copy** 

Authorised Signatory

CONTACT NO-RAHIL KAGWADE-9595951003

Note : The Receipt is subject to the realisation of Cheque