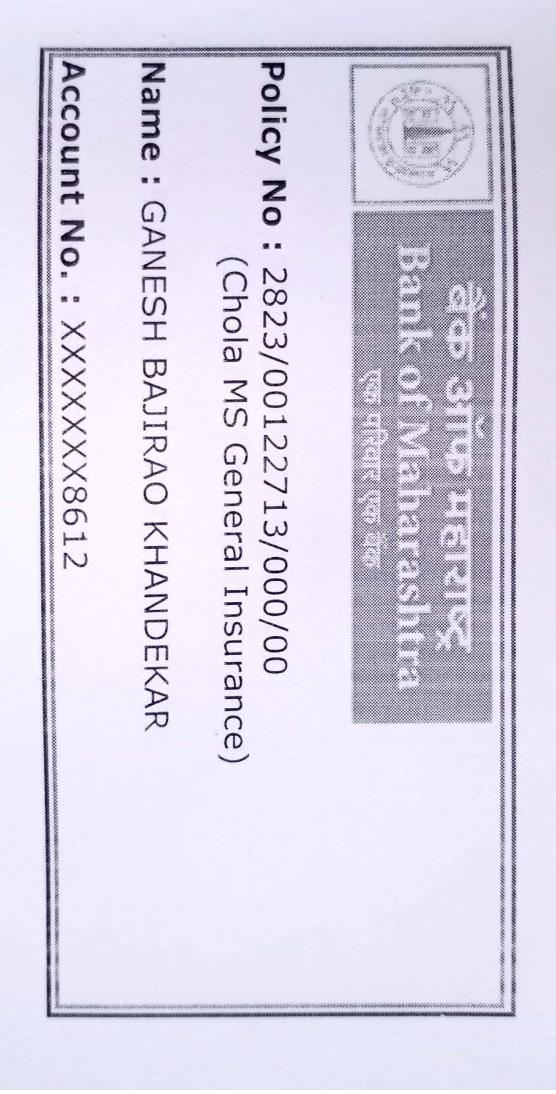

: March 2021 Month & Year

| Sr | . No. | Particular                   | Budget             | Amount    |
|----|-------|------------------------------|--------------------|-----------|
| -  | 1     | Contribution Pro-Pata        | A.41.R.1           | 16,250.00 |
|    | ,     | Sports Contribution Pro-Rata | A.41.R.5           | 15,600.00 |
|    | 2     | Ashwamedh fees from          | E 4 D 44           | 32,500.00 |
|    | 3     | E-SERVICE FEE FROM THI       | A.2.R.10           | 16,250.00 |
|    | 4     | Lead College Fees            |                    | 6,500.00  |
|    | 5     | Fees for NSS Self Finance L  |                    | 32,500.00 |
|    | 6     | RECEIPT FOR STUDENT          | E.3.R.49           | -         |
|    | 7     | Contribution for Fund        | E.3.R.13.1         | 6,500.00  |
|    | 8     | Youth Festival               | A.48.R.2           | 23,400.00 |
|    | 9     | YOUTH HOSTEL                 | E.4.R.110          | 32,500.00 |
|    |       |                              | Total (Rs.) 182,00 |           |

Rupees ONE LACS EIGHTY TWO THOUSAND ONLY

CHOUGULEDS

**Department Copy** 

Authorised Signatory

CONTACT NO-RAHIL KAGWADE-9595951003

Note : The Receipt is subject to the realisation of Cheque